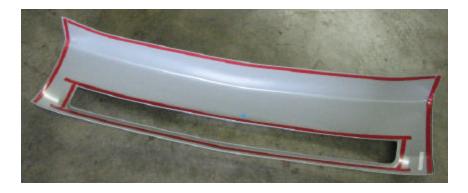

## **INSTALLATION INSTRUCTIONS - #11781**

- 1 Begin the install by thoroughly washing the front of the vehicle with soap (preferably dish detergent) and water to remove all road dirt. Use a quality bug and tar remover to remove any stout road dirt that may be left after the valance is washed.
- 2 Next use the supplied adhesion promoter on the stock bumper in the areas where the tape will need to adhere to the overlay. Allow the adhesion promoter a minute to dry before attempting to install the SLP overlay on the vehicle, see photo 1 below of overlay with tape scheme.

Photo 1: SLP Valance with Tape & Backing

3 With the aide of a helper, install the SLP overlay onto the factory chrome bumper. Once the SLP overlay is in place press firmly to fully adhere the tape to the stock bumper, see photo 2 below.