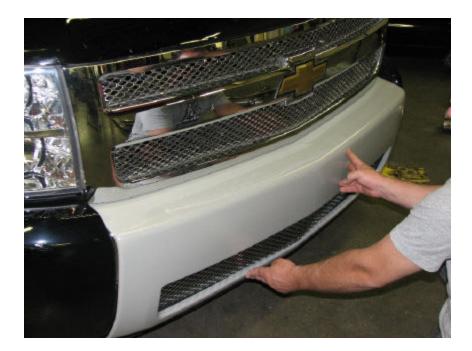

Photo 1: SLP Valance with Tape & Backing

3 With the aide of a helper, install the SLP overlay onto the factory chrome bumper. Once the SLP overlay is in place press firmly to fully adhere the tape to the stock bumper, see photo 2 below.

Photo 2: SLP Overlay Installed

4 The installation is now complete! ENJOY!