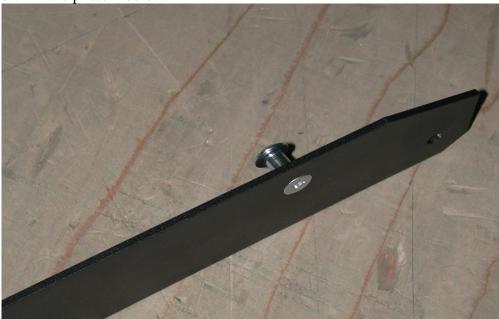

## **Installation Instructions**

- 1. Remove the stock air boxes and duct from the inlet of the MAF sensor forward.
- 2. Install the 2 Binding Barrels with flat head screws onto the supplied flat black bracket as shown in the photo 1 below.

<u>PHOTO 1</u>

3. Next install the mounting plate with binding barrels toward the bottom of the vehicle as shown in photo 2 below with the supplied 6mm screws and washers.

**PHOTO 2** 

4. Next install the rubber grommets supplied into the SLP Blackwing filter as shown in photo 3 below.