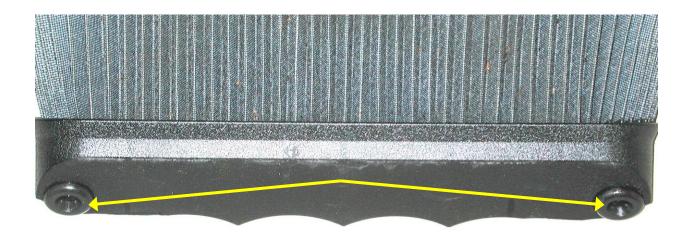

## **PHOTO 3**

5. Next install the new SLP Blackwing filter onto the mounting plate as shown in photo 4 below. If needed spray the rubber grommets with WD-40 so that they can slide onto the binding barrels without a struggle.