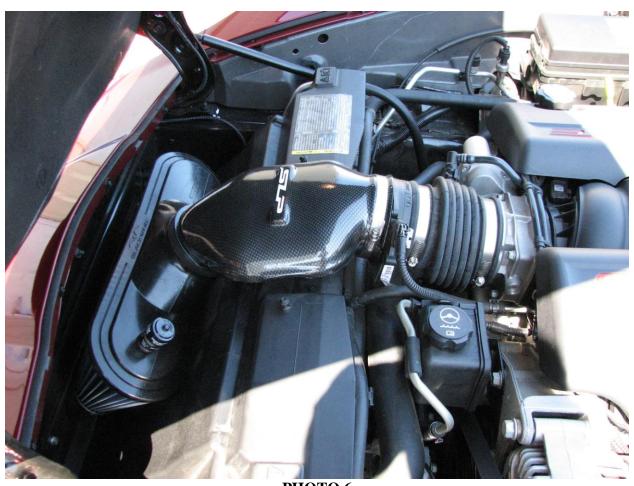

<u>PHOTO 5</u>

7. Install the air bridge onto the MAF and into the SLP filter. Be sure the clamp is over the SLP Filter outlet before you insert the air bridge. Tighten all clamps. The finished installation should look like photo 6 below.

**PHOTO 6** 

8. The installation is now complete. If any technical help is needed please call **SLP at 732-349-2109.**