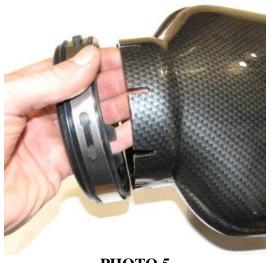

**PHOTO 4** 

6. Next install the supplied cuff clamp onto the outlet of the SLP Intake Duct. The duct is to insert into the split end of the cuff clamp so that the rubber from the cuff clamp is both in the inner diameter and outer diameter of the SLP intake duct. See photo 5 below.

<u>PHOTO 5</u>

7. Install the air bridge onto the MAF and into the SLP filter. Be sure the clamp is over the SLP Filter outlet before you insert the air bridge. Tighten all clamps. The finished installation should look like photo 6 below.