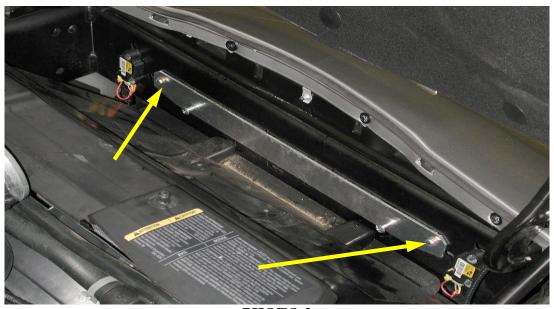

<u>PHOTO 1</u>

3. Next install the mounting plate with binding barrels toward the bottom of the vehicle as shown in photo 2 below with the supplied 6mm screws and washers.

**PHOTO 2** 

4. Next install the rubber grommets supplied into the SLP Blackwing filter as shown in photo 3 below.

## **PHOTO 3**

5. Next install the new SLP Blackwing filter onto the mounting plate as shown in photo 4 below. If needed spray the rubber grommets with WD-40 so that they can slide onto the binding barrels without a struggle.