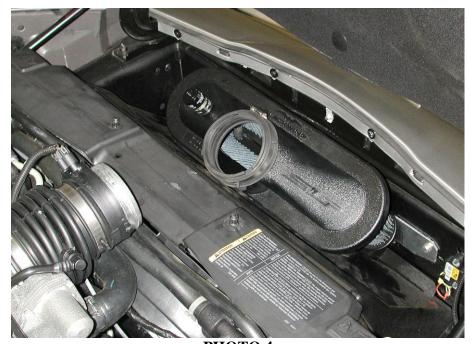

## **PHOTO 3**

5. Next install the new SLP Blackwing filter onto the mounting plate as shown in photo 4 below. If needed spray the rubber grommets with WD-40 so that they can slide onto the binding barrels without a struggle.

**PHOTO 4** 

6. Next install the supplied cuff clamp onto the outlet of the SLP Intake Duct. The duct is to insert into the split end of the cuff clamp so that the rubber from the cuff clamp is both in the inner diameter and outer diameter of the SLP intake duct. See photo 5 below.