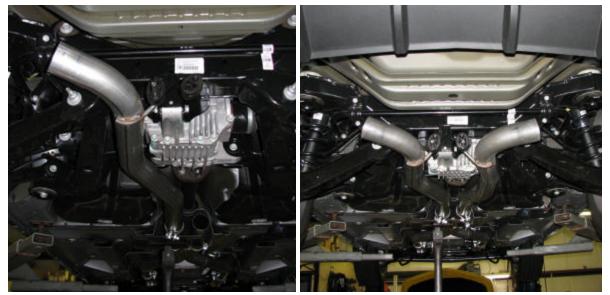

## **Installation Instructions**

- 1. Raise and support the vehicle. A vehicle lift is recommended for this installation.
- 2. With the aid of a helper or jack-stand, remove the exhaust assembly up to the X-Pipe. Spraying the rubber isolators with WD-40 will make removal easier.
- 3. Place new Torca clamps onto the inlet ends of the straight pipe sections and insert onto the X-Pipe. Do not tighten all the way.
- 4. Place a new Torca clamp onto both the driver and passenger's side under axle pipes and place onto straight pipes. A Few Sprays of WD-40 on the hangers may make installation easier. See Figures 1 and 2.

Figures 1 and 2: Under axle pipe installation

- 5. Follow directions for installation of an SLP axle-back exhaust before tightening any clamps down. You must check for adequate clearances and adjust as necessary. Clamps should always be tightened down in multiple passes starting from front to back.
- 6. Start the vehicle and inspect for leaks.
- 7. Double check all fasteners and clearances after test driving. Adjust as necessary.
- 8. The installation is complete. Enjoy!