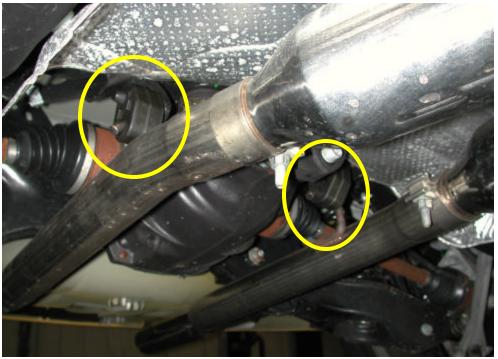

3 Next remove the two nuts with springs attached on the driver's side stock muffler assembly. See photo 2 below.

- 4 Carefully remove the rear driver's side muffler assembly from the vehicle by sliding the rubber isolators off the hangers attached to the assembly.
- 5 Next, with the aid of a helper remove the remaining stock exhaust system as one piece. Removing all remaining rubber isolators from the stock exhaust system and carefully sliding the exhaust off of the stock CAT down-pipes.
- 6 Next install two 2 <sup>1</sup>/<sub>2</sub>" torca clamps onto the outlet of the new SLP X-Pipe.
- 7 Slide the SLP X-pipe onto the outlets of the stock CAT down-pipes. See photo 3 below.