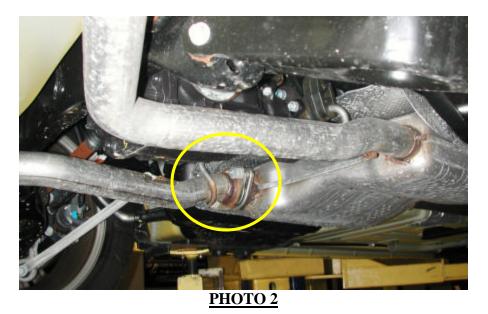

3 Next remove the two nuts with springs attached on the driver's side stock muffler assembly. See photo 2 below.

- 4 Carefully remove the rear driver's side muffler assembly from the vehicle by sliding the rubber isolators off the hangers attached to the assembly.
- 5 Next, with the aid of a helper remove the remaining stock exhaust system as one piece. Removing all remaining rubber isolators from the stock exhaust system and carefully sliding the exhaust off of the stock CAT down-pipes.
- 6 Next install two 2 <sup>1</sup>/<sub>2</sub>" torca clamps onto the outlet of the new SLP X-Pipe.
- 7 Slide the SLP X-pipe onto the outlets of the stock CAT down-pipes. See photo 3 below.