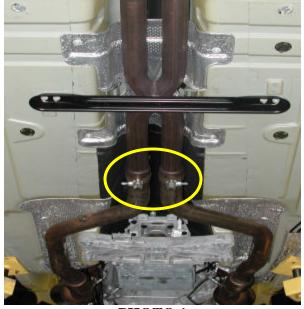

## INSTALLATION INSTRUCTIONS - #D31000/D31001

- 1 Raise and fully support the vehicle (a vehicle lift is recommended).
- 2 Loosen the two band clamps on the stock cat-back as shown below.

<u>PHOTO 1</u>