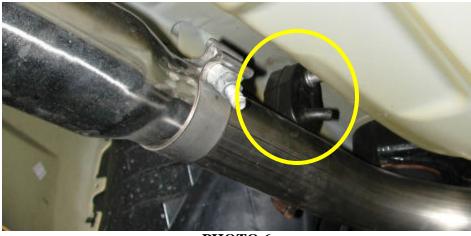

**PHOTO 4** 

**PHOTO 5** 

PHOTO 6

- 10 Next, install a 2.5" band clamp onto the outlet of each tail pipe and install each tip.
- 11 Adjust the system from front to rear making sure all exhaust components are clear and free of contact to any wiring or body parts.
- 12 The installation is now complete! ENJOY!