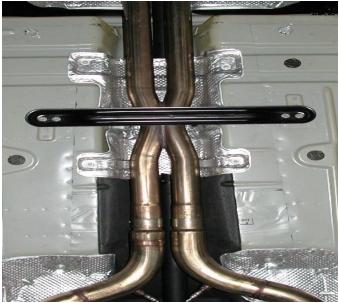

3 Next remove the two nuts with springs attached on the driver's side stock muffler assembly. See photo 2 below.

- 4 Carefully remove the rear driver's side muffler assembly from the vehicle by sliding the rubber isolators off the hangers attached to the assembly.
- 5 Next, with the aid of a helper remove the remaining stock exhaust system as one piece. Removing all remaining rubber isolators from the stock exhaust system and carefully sliding the exhaust off of the stock CAT down-pipes.
- 6 Next install two 2 <sup>1</sup>/<sub>2</sub>" torca clamps onto the outlet of the new SLP X-Pipe.
- 7 Slide the SLP X-pipe onto the outlets of the stock CAT down-pipes. See photo 3 below.

**РНОТО 3** 

- 8 Next install the new SLP resonators or bullet mufflers onto the outlet of the SLP X-Pipe using two of the supplies 2.5" torca clamps.
- 9 Next install the SLP driver's side and passenger's side tailpipe onto the outlet of the X-Pipe. Hang the pipes using the stock rubber isolators as shown in photos 4,5 and 6 below and on the following page.