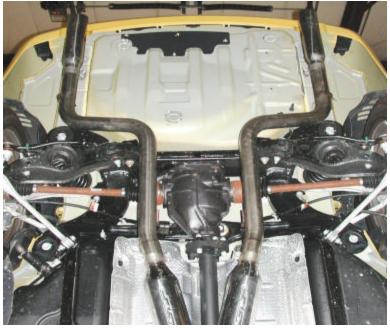

**PHOTO 4** 

**PHOTO 5** 

PHOTO 6

- 10 Next, install a 2.5" band clamp onto the outlet of each tail pipe and install each tip.
- 11 Adjust the system from front to rear making sure all exhaust components are clear and free of contact to any wiring or body parts.
- 12 The installation is now complete! ENJOY!